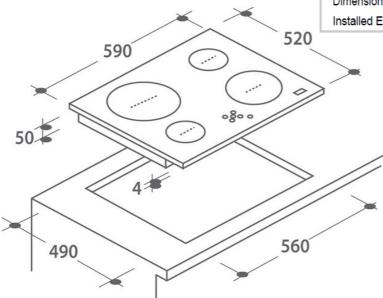

| TECHNICAL SPECIFICATION          |                 |
|----------------------------------|-----------------|
| Weight (kg) (packed)             | 8               |
| Weight (kg) (unpacked)           | 7.5             |
| Width of cavity (mm)             | 560             |
| Depth of Cavity (mm)             | 490             |
| Width of Product (mm)            | 590             |
| Depth of Product (mm)            | 520             |
| Height of Product (mm)           | 50              |
| Dimensions (HxWxD) (mm) (packed) | 200 X 620 X 600 |
| Installed Electric Power (kW)    | 6.5             |