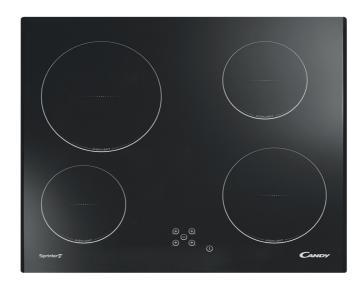

## **CANDY BUILT/IN HOBS**

## **MODEL:CH64C**

| FEATURES                |     |  |
|-------------------------|-----|--|
| Digital Controls        | YES |  |
| Heat Indicator Lights   | YES |  |
| Cooking Zones           | 4   |  |
| Induction Cooking Zones | NO  |  |
| End of Cooking Alarm    | No  |  |
| Pan Detector            | YES |  |

| COOKING ZONES |                 |
|---------------|-----------------|
|               | 1 x 210mm 2.3kW |
|               | 1 x 190mm 1.8kW |
|               | 2 x 155mm 1.2kW |

| OTHER INFORMATION |        |
|-------------------|--------|
| Colour            | Black/ |