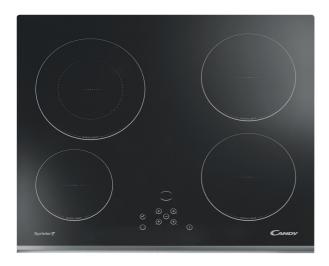

## **Key Features & Benefits**

- Hi-light Ceramic Cooking ZonesDigital Soft Touch Controls
- Child Safety Lock

| FEATURES                                               |                             | OTHER INFORMATION                                                      |                       |
|--------------------------------------------------------|-----------------------------|------------------------------------------------------------------------|-----------------------|
| Digital Controls                                       | YES                         | Colour                                                                 | Black/stainless steel |
| Heat Indicator Lights                                  | YES                         |                                                                        | front trim            |
| Child Safety Lock<br>Cooking Zones<br>Electronic Timer | YES<br>4<br>YES             | TECHNICAL SPECIFICATION                                                |                       |
| Booster Zones                                          | 1 x double zone             | Weight (kg) (packed)                                                   | 11                    |
| Induction Cooking Zones                                | NO                          | Weight (kg) (unpacked)                                                 | 12                    |
| End of Cooking Alarm                                   | YES                         | Width of cavity (mm)                                                   | 560                   |
| COOKING ZONES                                          |                             | Depth of Cavity (mm)<br>Width of Product (mm)<br>Depth of Product (mm) | 490<br>590<br>520     |
|                                                        | 1 x 155mm 1.2kW             | Height of Product (mm)                                                 | 55                    |
|                                                        | 1 x 130/220mm 0.75 + 1.45kW | Dimensions (HxWxD) (mm) (packed)                                       | 110 x 650 x 575       |
|                                                        | 2 x 190mm 1.8kW             | Installed Electric Power (kW)                                          | 7                     |