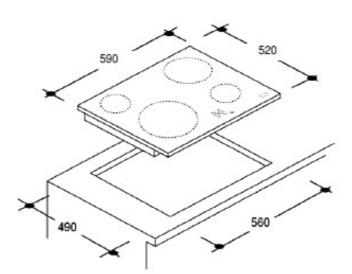

## **Key Features & Benefits**

- Hi-light Ceramic Cooking ZonesDigital Soft Touch Controls
- Child Safety Lock

| FEATURES                                               |                             | OTHER INFORMATION                                                      |                       |
|--------------------------------------------------------|-----------------------------|------------------------------------------------------------------------|-----------------------|
| Digital Controls                                       | YES                         | Colour                                                                 | Black/stainless steel |
| Heat Indicator Lights                                  | YES                         |                                                                        | front trim            |
| Child Safety Lock<br>Cooking Zones<br>Electronic Timer | YES<br>4<br>YES             | TECHNICAL SPECIFICATION                                                |                       |
| Booster Zones                                          | 1 x double zone             | Weight (kg) (packed)                                                   | 11                    |
| Induction Cooking Zones                                | NO                          | Weight (kg) (unpacked)                                                 | 12                    |
| End of Cooking Alarm                                   | YES                         | Width of cavity (mm)                                                   | 560                   |
| COOKING ZONES                                          |                             | Depth of Cavity (mm)<br>Width of Product (mm)<br>Depth of Product (mm) | 490<br>590<br>520     |
|                                                        | 1 x 155mm 1.2kW             | Height of Product (mm)                                                 | 55                    |
|                                                        | 1 x 130/220mm 0.75 + 1.45kW | Dimensions (HxWxD) (mm) (packed)                                       | 110 x 650 x 575       |
|                                                        | 2 x 190mm 1.8kW             | Installed Electric Power (kW)                                          | 7                     |