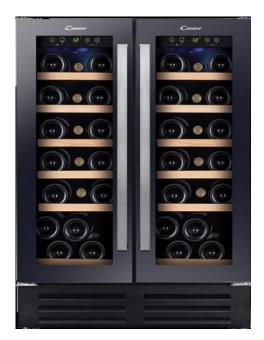

CANDY BUILT/IN WINE COOLER MODEL:CCVB60D

## **KEY FEATURES**

| Control type                                 | Digital  | P   |
|----------------------------------------------|----------|-----|
| Energy efficiency class - NEW (2010/30 / EC) | D        | GI  |
| Product name / Commercial Code               | CCVB 60D | Co  |
| Internal article number                      | 34900428 | fra |
| Capacity 0.751 (bordeaux bottles)            | 38       | ha  |

| al | Panels Material | Plastic     |
|----|-----------------|-------------|
| D  | Glass Type      | transparent |
| DD | Color furniture | Black       |
| 28 | frame           | Do not      |
| 38 | handle Material | Inox        |

## PERFORMANCE

ESTHETIC

| TECHNICAL CHARACTERISTICS |        |
|---------------------------|--------|
| Technology                | Fan    |
| reversible Door           | Do not |
| Material shelves          | Wood   |
| Number of shelves         | 5 + 5  |
| climate class             | N      |
| Lighting                  | LED    |
|                           |        |