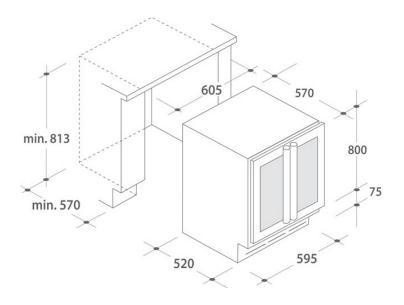

| No signal | Alarm signal / Malfunction   |             |  |
|-----------|------------------------------|-------------|--|
| 220-240   | Voltage (V)                  |             |  |
| 0.79      | Energy consumption (kWh / d) |             |  |
| 39        | Noise level (dB (A) re 1 pW) |             |  |
|           | 595                          | Width (mm)  |  |
|           | 29.5                         | Weight (kg) |  |
|           | 570                          | Depth (mm)  |  |
|           | 813                          | Height (mm) |  |