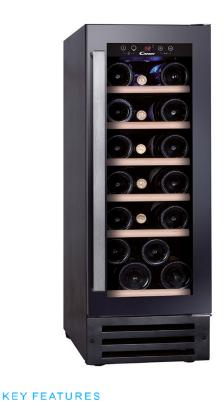

## CANDY BUILT/IN WINE COOLER MODEL:CCVB30

| Control type                                 | Digital  |
|----------------------------------------------|----------|
| Energy efficiency class - NEW (2010/30 / EC) | В        |
| Product name / Commercial Code               | CCVB 30  |
| Internal article number                      | 34900422 |
| Capacity 0.751 (bordeaux bottles)            | 19       |
| TECHNICAL CHARACTERISTICS                    |          |

Technology

reversible Door

Material shelves

climate class

Lighting

Number of shelves

|         | ESTHETIC        |             |
|---------|-----------------|-------------|
| Digital | Panels Material | Plastic     |
| В       | Glass Type      | transparent |
| CCVB 30 | Color furniture | Black       |
| 4900422 | frame           | Do not      |
| 19      | handle Materia  | Inox        |
|         | DIMENSIONS      |             |
| Fan     | Width (mm)      | 295         |
| Yes     | Weight (kg)     | 30          |
| Wood    | Depth (mm)      | 570         |
| 6       | Height (mm)     | 813         |
| n       |                 |             |