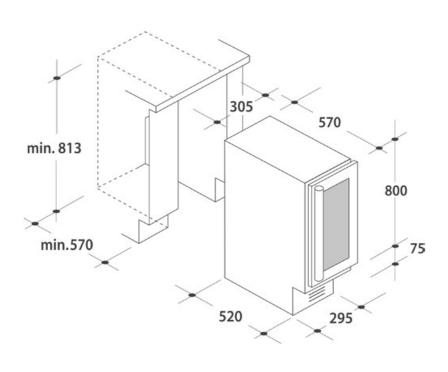

Technology

reversible Door

Material shelves

climate class

Lighting

Number of shelves

|         | ESTHETIC        |             |
|---------|-----------------|-------------|
| Digital | Panels Material | Plastic     |
| В       | Glass Type      | transparent |
| CCVB 30 | Color furniture | Black       |
| 4900422 | frame           | Do not      |
| 19      | handle Materia  | Inox        |
|         | DIMENSIONS      |             |
| Fan     | Width (mm)      | 295         |
| Yes     | Weight (kg)     | 30          |
| Wood    | Depth (mm)      | 570         |
| 6       | Height (mm)     | 813         |
| n       |                 |             |