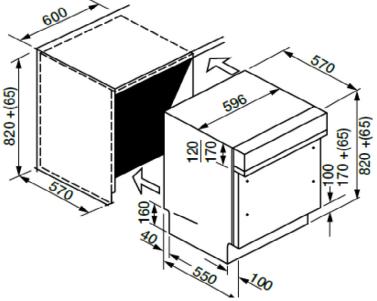

## Type:

Integral dishwasher Loading Capacity: 16 place Settings: **Drying system: Condensation** Energy class: A + Washing: A Noise level: 44 dB Fast 24 min Washing temperatures: 7 temperatures Number of available programs: 10 programs Duration of standard cycle: 140 Min Start delayed: 1 to 23 hours Water consumption per cycle: 10 liters Number of wash arms: 2 **Out-of-tank resistance: Yes** Annual energy consumption: 308 kWh / year Consumption annual water: 2880 liters / year **Banner color : Stainless steel** 