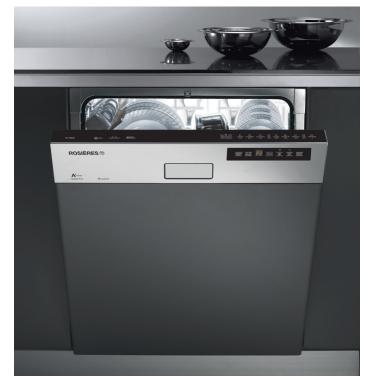

## Type:

Integral dishwasher Loading Capacity: 16 place Settings: **Drying system: Condensation** Energy class: A + Washing: A Noise level: 44 dB Fast 24 min Washing temperatures: 7 temperatures Number of available programs: 10 programs Duration of standard cycle: 140 Min Start delayed: 1 to 23 hours Water consumption per cycle: 10 liters Number of wash arms: 2 **Out-of-tank resistance: Yes** Annual energy consumption: 308 kWh / year Consumption annual water: 2880 liters / year **Banner color : Stainless steel** 