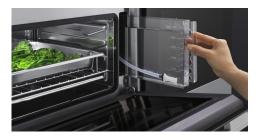

## MODEL: OS60NDB1

- Combined 29L steam fan oven & grill
- A++ Energy Consumption
- Meat probe
- Built-in Installation
- Intuitive Information Display
- Fascia height matches the Fisher & Paykel Designer Line compact Range
- Electronic control with temperature pre-selection
- Steam generator in the bottom part of the oven
- Removable 1 litre water reservoir
- Digital Touch Controls
- 9 Cooking programmes (5 Steam functions)
  - $\rightarrow$  Fan Forced
  - $\rightarrow$  Fan Grill
  - $\rightarrow \text{Grill}$
  - → Ring & Grill
  - → Steam & Ring
  - $\rightarrow$  Steam 100
  - $\rightarrow$  Steam 130
  - → Steam Assist
  - → Steam clean (oven)
- Interior Light
- Child lock