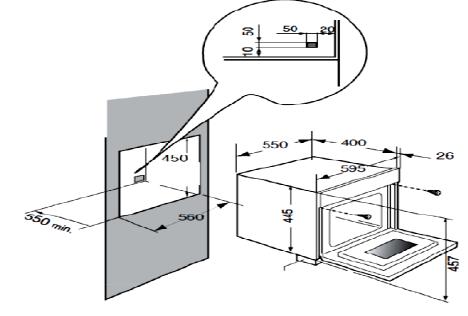

## MODEL: OS60NDB1

- Combined 29L steam fan oven & grill
- A++ Energy Consumption
- Meat probe
- Built-in Installation
- Intuitive Information Display
- Fascia height matches the Fisher & Paykel Designer Line compact Range
- Electronic control with temperature pre-selection
- Steam generator in the bottom part of the oven
- Removable 1 litre water reservoir
- Digital Touch Controls
- 9 Cooking programmes (5 Steam functions)
  - $\rightarrow$  Fan Forced
  - $\rightarrow$  Fan Grill
  - $\rightarrow \text{Grill}$
  - → Ring & Grill
  - → Steam & Ring
  - $\rightarrow$  Steam 100
  - $\rightarrow$  Steam 130
  - → Steam Assist
  - → Steam clean (oven)
- Interior Light
- Child lock