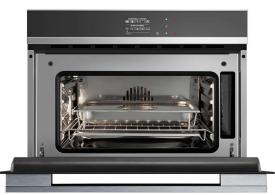

## MODEL: OS60NDB1

- Combined 29L steam fan oven & grill
- A++ Energy Consumption
- Meat probe
- Built-in Installation
- Intuitive Information Display
- Fascia height matches the Fisher & Paykel Designer Line compact Range
- Electronic control with temperature pre-selection
- Steam generator in the bottom part of the oven
- Removable 1 litre water reservoir
- Digital Touch Controls
- 9 Cooking programmes (5 Steam functions)
  - $\rightarrow$  Fan Forced
  - $\rightarrow$  Fan Grill
  - $\rightarrow \text{Grill}$
  - → Ring & Grill
  - → Steam & Ring
  - $\rightarrow$  Steam 100
  - $\rightarrow$  Steam 130
  - → Steam Assist
  - → Steam clean (oven)
- Interior Light
- Child lock