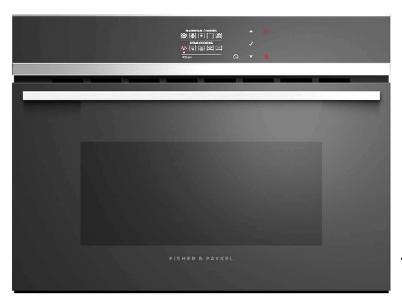

## MODEL: OS60NDB1

- Combined 29L steam fan oven & grill
- A++ Energy Consumption
- Meat probe
- Built-in Installation
- Intuitive Information Display
- Fascia height matches the Fisher & Paykel Designer Line compact Range
- Electronic control with temperature pre-selection
- Steam generator in the bottom part of the oven
- Removable 1 litre water reservoir
- Digital Touch Controls
- 9 Cooking programmes (5 Steam functions)
  - $\rightarrow$  Fan Forced
  - $\rightarrow$  Fan Grill
  - $\rightarrow \text{Grill}$
  - → Ring & Grill
  - → Steam & Ring
  - $\rightarrow$  Steam 100
  - $\rightarrow$  Steam 130
  - → Steam Assist
  - → Steam clean (oven)
- Interior Light
- Child lock