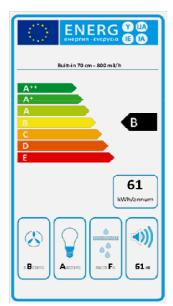

#### **TECHNICAL FEATURES**

- Installation Type: BUILT/IN
- Motor: 800m₃/h
- Electronic Control
- 4 Speed Settings
- 2 x 1,2w LED Lighting
- Energy Class: B
- Maximum Consumption: 215W

### **MOTOR TECHNICAL SHEET**

EU DIRECTIVE SETTING 3

- Maximum Capacity: 670m<sub>3</sub>/h
- Noise level: 61dB(A)
- Pressure (PA): 460Pa
- Motor Power: 180W

15cm EXTRACTION HOLE (preferable plastic piping to reduce noise level)

| Speed motor                        | 1   | 2   | 3          | 4            |
|------------------------------------|-----|-----|------------|--------------|
| Noise                              |     |     |            |              |
| dB(A)re1pW-I.E.C.60704-2-13        | 49  | 55  | 61         | 67           |
| Capacity (m3/h)                    |     |     |            |              |
| I.E.C.61591                        | 270 | 360 | 470        | 670          |
| Tubazioni normalizzat <del>e</del> |     |     |            |              |
| Maximum pressure (Pa)              | 390 | 420 | <b>460</b> | 5 <b>0</b> 0 |
| Power motor (W)                    | 134 | 156 | 180        | 215          |
| Air outlet                         | 150 | 150 | 150        | 150          |