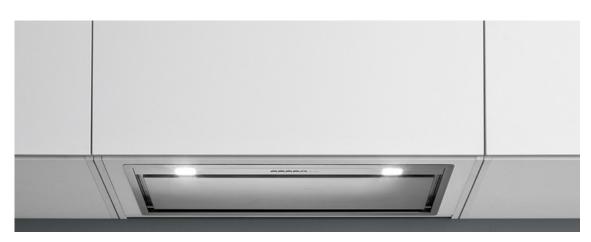

# Model: GRUPPO INCASSO 70

### **FEATURES**

- Scotch Brite Inox finish
- Peripheral Aspiration
- Dynamic LED Lighting
- Removable & Washable metallic grease filter,
- Charcoal filter optional

#### **TECHNICAL FEATURES**

- Installation Type: BUILT/IN
- Motor: 800m₃/h
- Electronic Control
- 4 Speed Settings
- 2 x 1,2w LED Lighting
- Energy Class: B
- Maximum Consumption: 215W