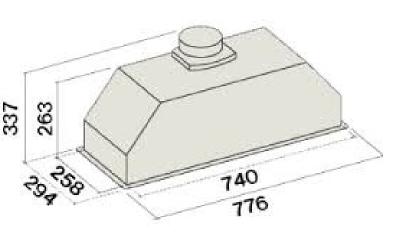

level)

| Speed motor                        | 1   | 2   | 3          | 4            |
|------------------------------------|-----|-----|------------|--------------|
| Noise                              |     |     |            |              |
| dB(A)re1pW-I.E.C.60704-2-13        | 49  | 55  | 61         | 67           |
| Capacity (m3/h)                    |     |     |            |              |
| I.E.C.61591                        | 270 | 360 | 470        | 670          |
| Tubazioni normalizzat <del>e</del> |     |     |            |              |
| Maximum pressure (Pa)              | 390 | 420 | <b>460</b> | 5 <b>0</b> 0 |
| Power motor (W)                    | 134 | 156 | 180        | 215          |
| Air outlet                         | 150 | 150 | 150        | 150          |



Cut-Out size: 755 x 265 mm