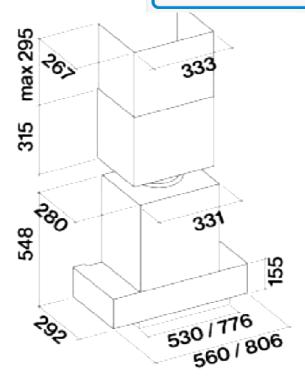

*

Maximum Capacity: 610m₃/h

Noise level: 46dB(A)Pressure (PA): 375Pa

• Motor Power: 178W

## 15cm EXTRACTION HOLE

(preferable plastic piping to reduce noise level)

| Speed motor                                              | 1   | 2   | 3   | 4    |
|----------------------------------------------------------|-----|-----|-----|------|
| Noise<br>dB(A)re1pW-I.E.C.60704-2-13                     | 37  | 41  | 46  | 54,5 |
| Capacity (m3/h)<br>I.E.C.61591<br>Tubazioni normalizzate | 220 | 290 | 375 | 610  |
| Maximum pressure (Pa)                                    | 390 | 440 | 490 | 510  |
| Power motor (W)                                          | 130 | 150 | 178 | 224  |
| Air outlet                                               | 150 | 150 | 150 | 150  |

Cut-Out size: 755 x 265 mm