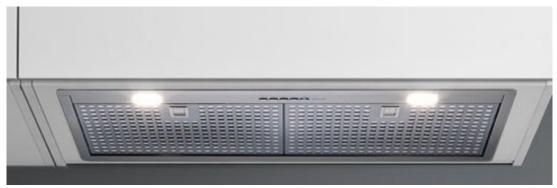

# FALMEC BUILT/IN HOOD Model: GRUPPO INCASSO 70 NRS

## **FEATURES**

- NRS Technology
- Scotch Brite Inox finish
- Dynamic LED Lighting
- Removable & Washable metallic grease filter,
- Remote contol included
- Charcoal filter optional

# **TECHNICAL FEATURES**

- Installation Type: BUILT/IN
- Motor: 800m₃/h
- Electronic Control
- 4 Speed Settings
- 2 x 1,2w LED Lighting
- Energy Class: B
- Maximum Consumption: 215W