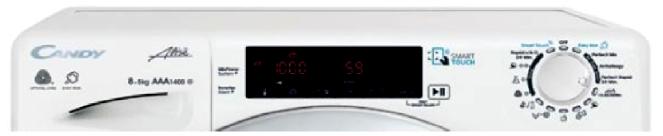

## **Specifications**

- Energy efficiency class: AAA
- Load Washing capacity (Kg): 8
- Load **Drying** capacity (Kg): **5**
- Dimensions Height (cm): 85
- Dimensions Width (cm): 60
- Dimensions Depth (cm): 45
- Spin speed (rpm): 1400
- MPS (Mix Power System) Technology
- Smart touch Controllability via NFC network
- Hygiene Plus
- Thermostat Adjustable
- Two-way electronic programmer
- Rabid Wash 14'-30'-44'-59'
- Delayed Start 1/24h
- Integrated thermostat
- Stainless steel drum
- Fuzzy Logic
- Start / Pause
- Multifunction Touch Display: D Fuzzy electronic sensor anti-unbalance
- Easy Iron
- Baby Clothes Programme
- Centrifuge Select
- Sensor anti-foam
- Anti-flood protection
- Selection rpm spin
- Mix & WashWoolmark certified wool
- Dark Wash Programme
- Annual Energy Consumption: 115kW/Y
- Annual Water Consumption 23000lt
- Inverter Silent Motor: 51dB