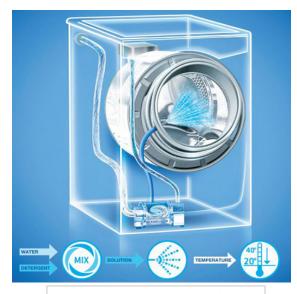

ity (Kg): 8
- Load **Drying** capacity (Kg): **5**
- Dimensions Height (cm): 85
- Dimensions Width (cm): 60
- Dimensions Depth (cm): 45
- Spin speed (rpm): 1400
- MPS (Mix Power System) Technology
- Smart touch Controllability via NFC network
- Hygiene Plus
- Thermostat Adjustable
- Two-way electronic programmer
- Rabid Wash 14'-30'-44'-59'
- Delayed Start 1/24h
- Integrated thermostat
- Stainless steel drum
- Fuzzy Logic
- Start / Pause
- Multifunction Touch Display: D Fuzzy electronic sensor anti-unbalance
- Easy Iron
- Baby Clothes Programme
- Centrifuge Select
- Sensor anti-foam
- Anti-flood protection
- Selection rpm spin
- Mix & WashWoolmark certified wool
- Dark Wash Programme
- Annual Energy Consumption: 115kW/Y
- Annual Water Consumption 23000lt
- Inverter Silent Motor: 51dB







**Mix Power System Technology**