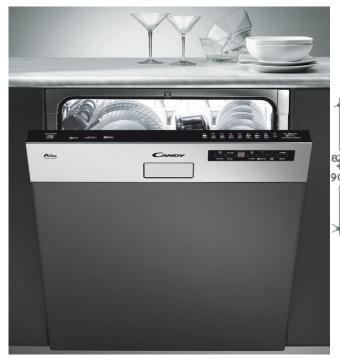

#### **INTEGRATION**

Semi integrated 13 Place Settings

#### WASH PROGRAMMES

**10** Wash Programmes End program Buzzer Aqua protect System

### **OTHER FEATURES**

Self Cleaning Filter Adjustable upper basket with click-clack Blocking anti-fall bottom basket Digital Electronic operate system