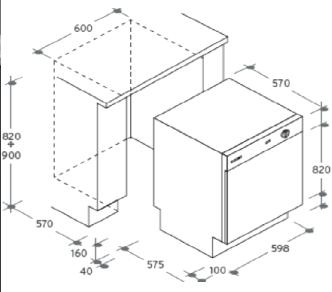

#### DIMENSIONS

Width of Cabinet (mm)**598**Depth of Cabinet (mm)**570**Height adjustability range (mm)**820-900** 

DOOR CUT OUT: W: 59.6cm - H: 60cm