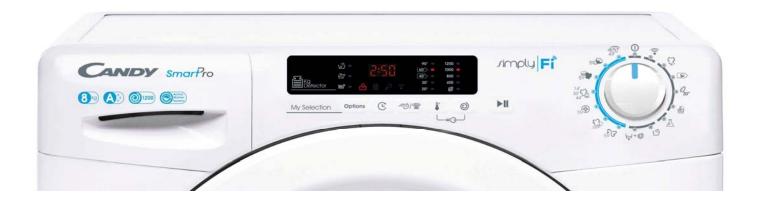

## **Specifications**

- Energy efficiency class: A +++
- Load capacity dry fabric (Kg): 8
- Dimensions Height (cm): 85
- Dimensions Width (cm): 60
- Dimensions Depth (cm): 52
- Spin speed (rpm): 1200
- MPS (Mix Power System) Technology
- SMART TOUCH Connectivity
  - (WIFI + Bluetooth)
- STEAM PROGRAMME
- 9 Rapid Wash programmes
- Thermostat Adjustable
- Two-way electronic programmer
- Hygiene Programmes
- Delayed Start 1/23h
- Integrated thermostat
- Stainless steel drum
- Fuzzy Logic
- Anti-flood protection
- Black & colours special Programme
- Easy Iron
- Start / Pause
- Centrifuge Select
- Sensor anti-foam
- Multifunction Touch Display: D Fuzzy electronic sensor anti-unbalance
- Selection rpm spin
- Mix & WashWoolmark certified wool
- Annual Energy Consumption: 196kW/Y
- Annual Water Consumption 9850lt
- Noise Level: 61 77dB