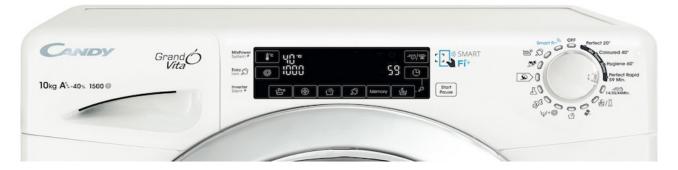

## **Specifications**

Load capacity dry fabric (Kg): 10

Dimensions Height (cm): 85

Dimensions Width (cm): 60Dimensions Depth (cm): 54

• Spin speed (rpm): 1500

• MPS (Mix Power System) Technology

• **SMART TOUCH** Connectivity (WIFI)

STEAM PROGRAMME

• Hygiene Plus

Thermostat Adjustable

• Two-way electronic programmer

Rabid Wash 14'-30'-44'-59'

Delayed Start 1/23h

Integrated thermostat

• Stainless steel drum

• Fuzzy Logic

• Multifunction Touch Display: D Fuzzy electronic sensor anti-unbalance

• Baby Clothes Programme

Easy Iron

Start / Pause

Centrifuge Select

Sensor anti-foam

Anti-flood protection

Selection rpm spin

Mix & WashWoolmark certified wool

Annual Energy Consumption: 143kW/Y

Annual Water Consumption 12900lt

• Noise Level: Inverter Silent + 51dB

**Mix Power System Technology** 