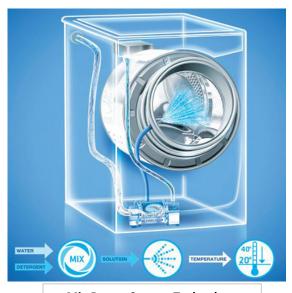

Selection rpm spin

Mix & WashWoolmark certified wool

Annual Energy Consumption: 143kW/Y

Annual Water Consumption 12900lt

• Noise Level: Inverter Silent + 51dB

**Mix Power System Technology** 