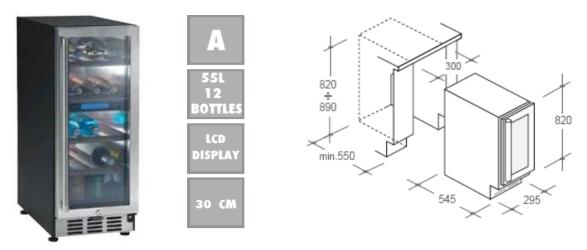

# CCVB60UK

To meet the demands of today's sophistocated fitted kitchens, Candy has developed a superb integrated wine cabinet range. The useful 30 and 60 cm width dimention to perfectly fit the standard kitchen cabinets. High quality materials like inox door frames and wooden shelving are standard. Electronic sensors and dual temperature control with digital display, ideal for storing red and white wine at different temperatures in the same cabinet. Lighting in cool blue LED and front cooling ventilation completes the perfect fitted integration looks.