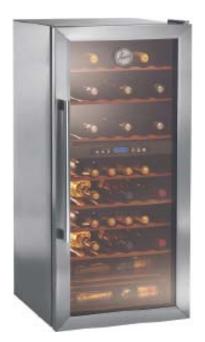

### HWC2536DL

- 53 bottle capacity
- Digital Display
- Dual (2x) temperature control areas
  Store Red and White Wine
- Temperature Range 3°-18° C
- •Electronic Sensor Control •UV Proof Glass Door
- Internal Light
- Wooden Shelves
- Stylish Metal Handle
- Full Stainless Steel
- 142x49x59cm

To meet the demands of today's sophistocated consumer, Hoover has developed a superb wine unit technology. The useful 33 or 53 botlle models, boast an electronic sensor system that allows dual temperature control with digital display, ideal for storing red and white wine at different temperatures in the same cabinet.