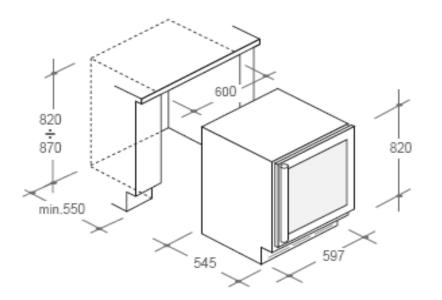

# RCVB110T

- 24 bottle capacity
- 2 independent zones
- Temperature adjustment 4 to 18°C
- 2 digital displays
- Electronic sensor control
- 2 double glazed doors
- Side by side door opening
- Full flashed glass doors
- Inox door frames and handles
- Natural wood shelving
- Blue interior light by LEDs
- Integrated model with front ventilation
- Total volume Net: 110 liters
- Height adjustable feet
- Lock on both doors