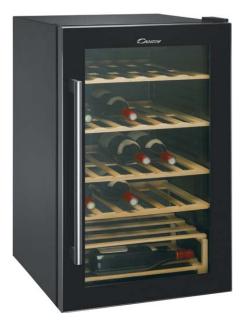

# <u>CCV200 GL / CCVA200GL</u>

Capacity in liters (Lt): 117Lt Number of storage bottles: 40 Digital Temperature Control Dimensions (cm): 84x50x56 Gas Refrigerant: R600 Design: Black Working Temperature Range: 7-18°C 4 x Wooden shelfs 1x wooden bottle rack Light Switch 2 Layer Glass Door Power: 220-240V 50Hz

**CCVA200GL** Energy class A

Model: CCVA200GL

Model: CCV200GL