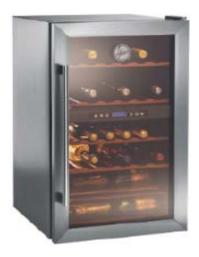

### HWC2335

- 33 bottle capacity
- Digital Display
- Dual (2x) temperature control areas
- Store Red and White Wine
- Temperature Range 3°-18° C
- Electronic Sensor Control
- UV Proof Glass Door
- Internal Light
- Wooden Shelves
- Stylish Metal Handle
- Stainless Steel Door Frame
- 84x49x59cm

To meet the demands of today's sophistocated consumer, Hoover has developed a superb wine unit technology. The useful 33 or 53 botlle models, boast an electronic sensor system that allows dual temperature control with digital display, ideal for storing red and white wine at different temperatures in the same cabinet.