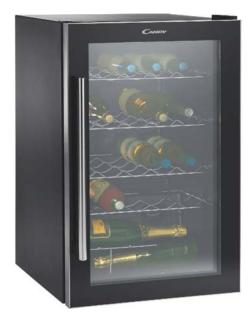

# CCVA155GL

Capacity in liters (Lt): 117Lt Number of storage bottles: 40 Temperature Control : mechanical Dimensions (cm): 84x50x56 Gas Refrigerant: R600 Design: Black Working Temperature Rang: 7-18 °C 4 x Chrome bottle shelves 1 x Chrome bottle shelves 1 x Chrome bottle rack Light Switch 2 Layer Glass Door Power: 220-240V 50Hz

### CCVA155GL Energy class A

Model: CCVA155GL