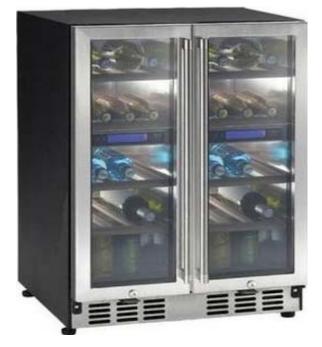

# RCVB110T

- 24 bottle capacity
- 2 independent zones
- Temperature adjustment 4 to 18°C
- 2 digital displays
- Electronic sensor control
- 2 double glazed doors
- Side by side door opening
- Full flashed glass doors
- Inox door frames and handles
- Natural wood shelving
- Blue interior light by LEDs
- Integrated model with front ventilation
- Total volume Net: 110 liters
- Height adjustable feet
- Lock on both doors