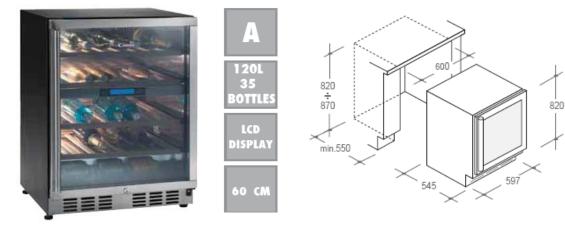

erature control areas
  Store Red and White Wine
- Temperature Range 3°-18° C
- •Electronic Sensor Control •UV Proof Glass Door
- Internal Light
- Wooden Shelves
- Stylish Metal Handle
- Full Stainless Steel
- 142x49x59cm





# CCVB60UK



To meet the demands of today's sophistocated fitted kitchens, Candy has developed a superb integrated wine cabinet range. The useful 30 and 60 cm width dimention to perfectly fit the standard kitchen cabinets. High quality materials like inox door frames and wooden shelving are standard. Electronic sensors and dual temperature control with digital display, ideal for storing red and white wine at different temperatures in the same cabinet. Lighting in cool blue LED and front cooling ventilation completes the perfect fitted integration looks.

# CCVB120







# RCVB110T



- 24 bottle capacity
- 2 independent zones
- Temperature adjustment 4 to 18°C
- 2 digital displays
- Electronic sensor control
- 2 double glazed doors
- Side by side door opening
- Full flashed glass doors
- Inox door frames and handles
- Natural wood shelving
- Blue interior light by LEDs
- Integrated model with front ventilation
- Total volume Net: 110 liters
- Height adjustable feet
- Lock on both doors