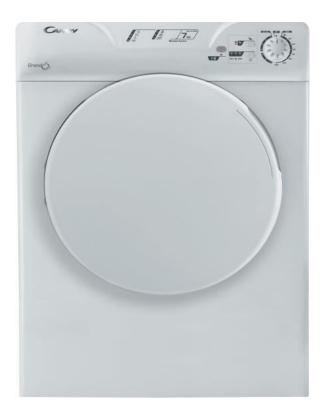

## CANDY DRYER MODEL: GCV570NC-S

## EQUIPMENT

Type Evacuation Bidirectional electronic programmer Electronic sensor drying Delayed start 3-6-9H Remaining time display Fuzzy Logic Drum (L) 115 Galvanized drum Material Large door opening (cm): 35 Type Hublot door Filter easily accessible *KEYS* 

## AUTOMATIC

Number of programs: 15 Very dry Ready to clean Ready to wear Easy ironing **SPECIAL PROGRAMMES** 

Wool Program Crease Quick 40 '(2 kg max) Frangile Ready To Wear

Dimensions packed HxWxD (cm): 90x65x62 Net / Gross Weight (kg) 29/31 Maximum power (W) 2300 Protection fuse (A): 10 Power cord (cm): 150 Drying capacity 7 Kg Energy Class C Annual consumption (kWh) \*: 521