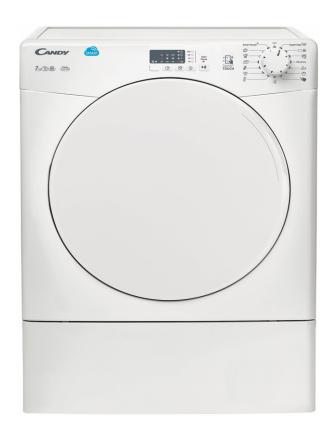

## **EQUIPMENT**

Type Evacuation
Bidirectional electronic programmer
Electronic sensor drying
Delayed start 3-6-9H
Remaining time display
Fuzzy Logic
Drum (L) 115
Galvanized drum Material
Large door opening (cm): 35

Type Hublot door

Filter easily accessible

#### **KEYS**

On Off Delay start Delicate