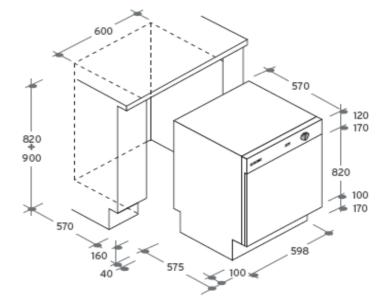

## MODEL: CDS420X-S

\_ \_ \_

| INTEGRATION                                 |         |
|---------------------------------------------|---------|
| Semi integrated                             |         |
| Place Settings                              | 12      |
| WASH PROGRAMMES                             |         |
| Number of Wash Programmes                   | 7       |
| Half Load                                   | yes     |
| ENERGY LABEL (NORMATIVE CYCLE ECO 45°C)     |         |
| Noise Power dB(A) re 1 pw - normative cycle | 53      |
| Energy Class                                | A+      |
| Washing Class                               | A       |
| Drying Efficiency                           | A       |
| Normative Cycle Length - Eco 45°C (mins)    | 175     |
| Yearly Energy Consumption (kw/h)**          | 291     |
| Cycle Water Consumption (It)                | 15      |
| ** 280 cycles estimated in a year           |         |
| DIMENSIONS                                  |         |
| Width of Cabinet (mm)                       | 598     |
| Depth of Cabinet (mm)                       | 570     |
| Height adjustability range (mm)             | 820-900 |

DOOR CUT OUT: W: 59.6cm - H: 60cm