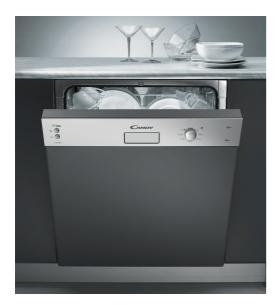

## CANDY BUILT/IN D/WASHER

## MODEL: CDS420X-S

\_ \_ \_

| INTEGRATION                                 |         |
|---------------------------------------------|---------|
| Semi integrated                             |         |
| Place Settings                              | 12      |
| WASH PROGRAMMES                             |         |
| Number of Wash Programmes                   | 7       |
| Half Load                                   | yes     |
| ENERGY LABEL (NORMATIVE CYCLE ECO 45°C)     |         |
| Noise Power dB(A) re 1 pw - normative cycle | 53      |
| Energy Class                                | A+      |
| Washing Class                               | A       |
| Drying Efficiency                           | A       |
| Normative Cycle Length - Eco 45°C (mins)    | 175     |
| Yearly Energy Consumption (kw/h)**          | 291     |
| Cycle Water Consumption (It)                | 15      |
| ** 280 cycles estimated in a year           |         |
| DIMENSIONS                                  |         |
| Width of Cabinet (mm)                       | 598     |
| Depth of Cabinet (mm)                       | 570     |
| Height adjustability range (mm)             | 820-900 |