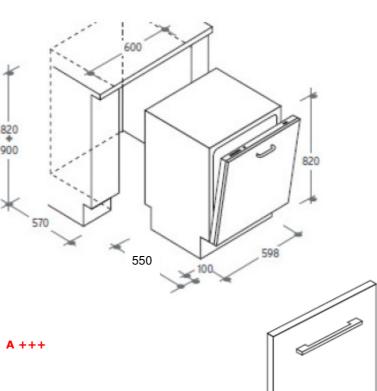

### Dimensions

- Net Weight (kg): 39.94
- Gross Weight (kg): 44.56
- Depth (mm): 550
- Width (mm): 598
- Height without worktop (mm): 820

#### **Key Features**

- Capacity (number of seats): 16
- Energy efficiency class NEW (2010/30/EC): A +++
- Width (mm): 598