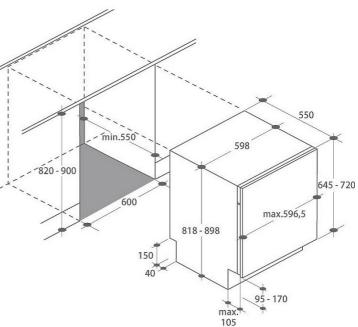

#### **Dimensions**

Net Weight (kg): 36.24Gross Weight (kg): 40.69

Depth (mm): 550Width (mm): 598

• Height without worktop (mm): 820

Special functions and buttons