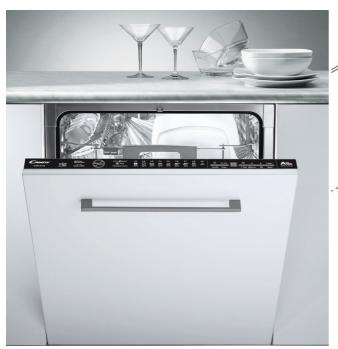

# CANDY BUILT IN DISHWASHER

# MODEL: CDIM2412

#### **Key Features**

• Capacity (number of seats): 12

• Energy efficiency class - NEW (2010/30/EC): A + +

• Width (mm): **598** 

#### **Specifications**

MAXI PLATE 35cm

• Capacity (number of seats): 12

• Number of programs: 9

• Maximum time delay start (h): 3,6,9

• Functions Delay start: **Jerky** 

• End of cycle indicator: It is with buzzer