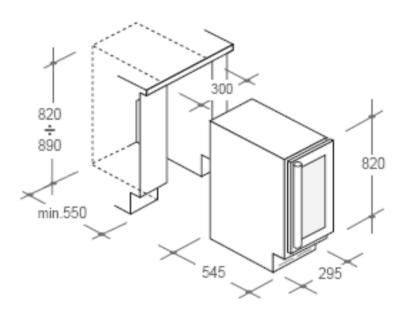

## **CCVB60UK**

A

55L 12 BOTTLES

LCD DISPLAY

30 CM

To meet the demands of today's sophistocated fitted kitchens, Candy has developed a superb integrated wine cabinet range. The useful 30 and 60 cm width dimention to perfectly fit the standard kitchen cabinets. High quality materials like inox door frames and wooden shelving are standard. Electronic sensors and dual temperature control with digital display, ideal for storing red and white wine at different temperatures in the same cabinet. Lighting in cool blue LED and front cooling ventilation completes the perfect fitted integration looks.