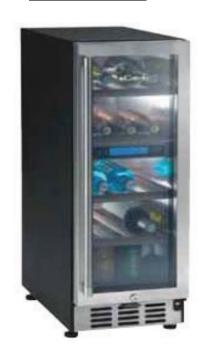

## **CCVB60UK**

A

55L 12 BOTTLES

LCD DISPLAY

30 CM

To meet the demands of today's sophistocated fitted kitchens, Candy has developed a superb integrated wine cabinet range. The useful 30 and 60 cm width dimention to perfectly fit the standard kitchen cabinets. High quality materials like inox door frames and wooden shelving are standard. Electronic sensors and dual temperature control with digital display, ideal for storing red and white wine at different temperatures in the same cabinet. Lighting in cool blue LED and front cooling ventilation completes the perfect fitted integration looks.